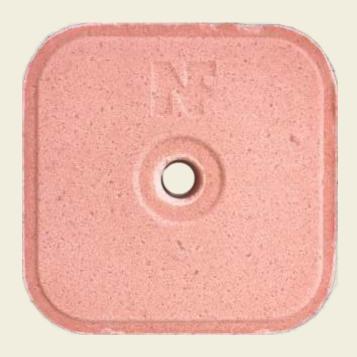

# BLOCK

# LICKING BLOCK

## Usage

Enable animals to lick it by putting it next to mangers and waterers or hanging it through its middle hole in a distance that animals can reach comfortably. We leave the product for at will consumption from the animals.